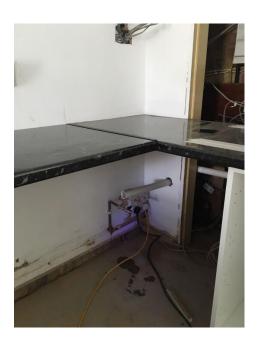

## Site Survey for NC2 Budget Espresso Machine Installation

· Adequate dimensions and strength of work surface, checking height 480mm, width 650mm and depth 530mm.

Separate Grinder: H 650mm W 210mm D 355mm

- · 16 amp power supply within 1 metre of machine, check wattage required for equipment and 1 socket for each appliance.
  - · Cold water supply within 1 metre of machine with 3/4inch washing machine fittings.
- · Waste below machine, if not available a bucket for waste to run into (ideally with completely vertical drop to allow water to run away freely), The hole needs to be located centrally under the espresso machine and with a diameter of 50mm.
- · Sufficient space for a water filter, to be located between machine and water supply (Length 490 mm x Diameter 222 mm)