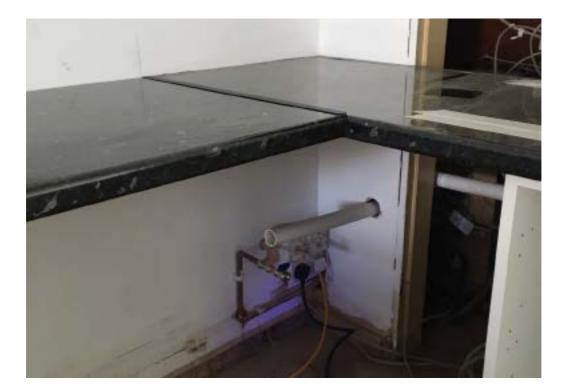

- 13 amp power supply within 1 metre of machine.
- Cold water supply within 1 metre of machine (under the countertop) with 34 inch washing machine fittings.

• Waste below machine, if not available a bucket for waste to run into. (ideally with completely vertical drop to allow water to run away freely) The hole needs to be located centrally under the espresso machine and with a diameter of 50mm.

• Sufficient space for a water filter, to be located between machine and water supply (Length 380 mm x Diameter 170 mm).