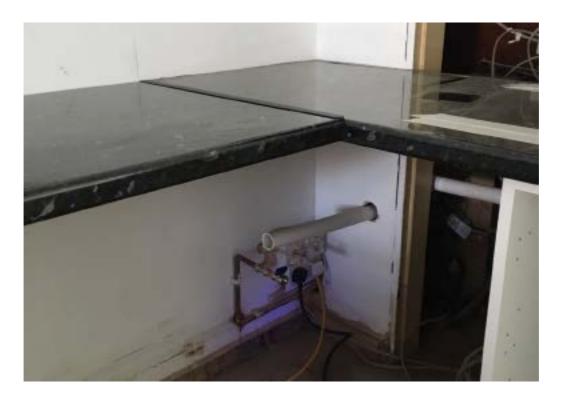

• 20 amp power supply within 1 metre of machine, check wattage required for equipment and 1 socket for each appliance.

• Cold water supply within 1 metre of machine (under the countertop) with 34 inch washing machine fittings.

• Waste below machine, if not available a bucket for waste to run into. (ideally with completely vertical drop to allow water to run away freely) The hole needs to be located centrally under the espresso machine and with a diameter of 50mm.

• Sufficient space for a water filter, to be located between machine and water supply(Length 490mm x Diameter 222mm)