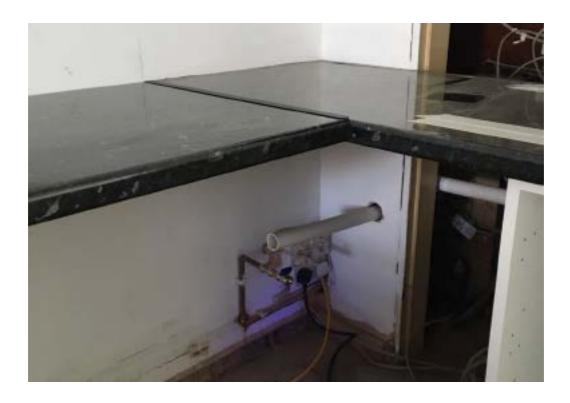

- 13 amp power supply within 1 metre of machine, check wattage required for equipment and 1 socket for each appliance.
- Cold water supply within 1 metre of machine (under the countertop) with ¾ inch washing machine fittings.
- Waste below machine, if not available a bucket for waste to run into. (ideally with completely vertical drop to allow water to run away freely) The hole needs to be located centrally under the espresso machine and with a diameter of 50mm.
- Sufficient space for a water filter, to be located between machine and water supply(Length 380mm x Diameter 170mm)