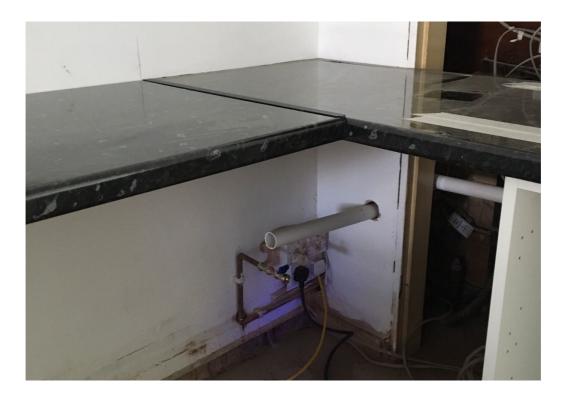

• 13 amp power supply within 1 metre of machine, check wattage required for equipment and 1 socket for each appliance.

• Cold water supply within 1 metre of machine (under the countertop) with 34 inch washing machine fittings.

• Waste below machine, if not available a bucket for waste to run into. (ideally with completely vertical drop to allow water to run away freely) The hole needs to be located centrally under the espresso machine and with a diameter of 50mm.

• Sufficient space for a water filter, to be located between machine and water supply(Length 380mm x Diameter 170mm)